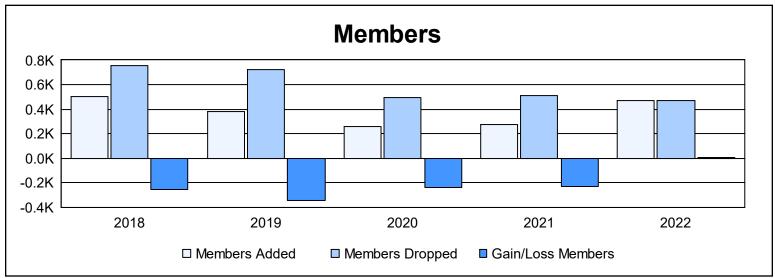

| Year      | New<br>Clubs | Dropped<br>Clubs | Gain/<br>Loss<br>Clubs | New<br>Members | Charter<br>Members | Reinstate<br>Members | Transfer<br>Members | Total<br>Member<br>Added | Total<br>Members<br>Dropped | Gain/<br>Loss<br>Members |
|-----------|--------------|------------------|------------------------|----------------|--------------------|----------------------|---------------------|--------------------------|-----------------------------|--------------------------|
| 2017-2018 | 0            | 10               | -10                    | 427            | 4                  | 46                   | 22                  | 499                      | 756                         | -257                     |
| 2018-2019 | 1            | 7                | -6                     | 331            | 21                 | 18                   | 10                  | 380                      | 723                         | -343                     |
| 2019-2020 | 1            | 6                | -5                     | 198            | 23                 | 18                   | 17                  | 256                      | 492                         | -236                     |
| 2020-2021 | 0            | 7                | -7                     | 246            | 2                  | 18                   | 11                  | 277                      | 507                         | -230                     |
| 2021-2022 | 0            | 4                | -4                     | 416            | 4                  | 32                   | 21                  | 473                      | 467                         | 6                        |
| Average   | 0            | 7                | -6                     | 324            | 11                 | 26                   | 16                  | 377                      | 589                         | -212                     |