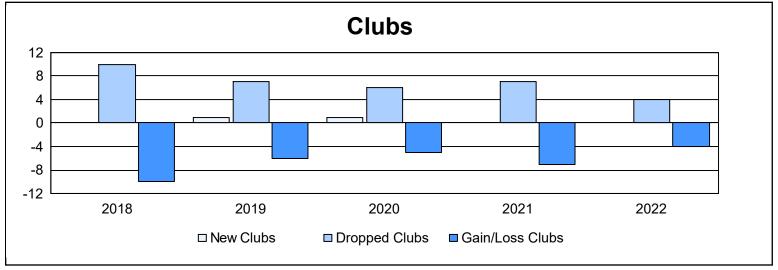

| Year      | New<br>Clubs | Dropped<br>Clubs | Gain/<br>Loss<br>Clubs | New<br>Members | Charter<br>Members | Reinstate<br>Members | Transfer<br>Members | Total<br>Member<br>Added | Total<br>Members<br>Dropped | Gain/<br>Loss<br>Members |
|-----------|--------------|------------------|------------------------|----------------|--------------------|----------------------|---------------------|--------------------------|-----------------------------|--------------------------|
| 2017-2018 | 0            | 10               | -10                    | 427            | 4                  | 46                   | 22                  | 499                      | 756                         | -257                     |
| 2018-2019 | 1            | 7                | -6                     | 331            | 21                 | 18                   | 10                  | 380                      | 723                         | -343                     |
| 2019-2020 | 1            | 6                | -5                     | 198            | 23                 | 18                   | 17                  | 256                      | 492                         | -236                     |
| 2020-2021 | 0            | 7                | -7                     | 246            | 2                  | 18                   | 11                  | 277                      | 507                         | -230                     |
| 2021-2022 | 0            | 4                | -4                     | 416            | 4                  | 32                   | 21                  | 473                      | 467                         | 6                        |
| Average   | 0            | 7                | -6                     | 324            | 11                 | 26                   | 16                  | 377                      | 589                         | -212                     |